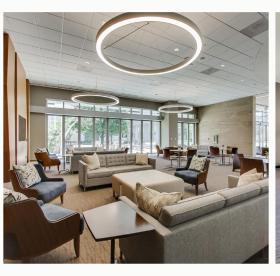

### **Property Highlights**

- A 12-story Class AA office building located in Granite Park
- Offering dramatic, unobstructed views and excellent accessibility to Dallas North Tollway and State Highway 121
- THE LOUNGE | Corporate living room within the building lobby
- THE YARD | Outdoor courtyard with Wi-Fi access
- MOVE | Fitness centers are situated in Granite Park 2, 3 and 4, available to our customers at no charge
- MEET | Conference centers located in Granite Park 1, 3, 4 and 5, available to customers with appropriate booking
- DFW Airport is accessible in less than a 25-minute drive via State Highway 121
- Supported by 24-hour security