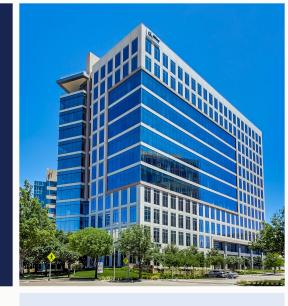

# **GranitePark**5

### **Property Highlights**

- A 12-story Class AA office building located in Granite Park
- Offering dramatic, unobstructed views and excellent accessibility to Dallas North Tollway and State Highway 121
- THE LOUNGE | Corporate living room within the building lobby
- THE YARD | Outdoor courtyard with Wi-Fi access
- MOVE | Fitness centers are situated in Granite Park 2, 3 and 4, available to our customers at no charge
- MEET | Conference centers located in Granite Park 1, 3, 4 and 5, available to customers with appropriate booking
- DFW Airport is accessible in less than a 25-minute drive via State Highway 121
- Supported by 24-hour security

#### Location

5830 Granite Parkway Plano, Texas 75024