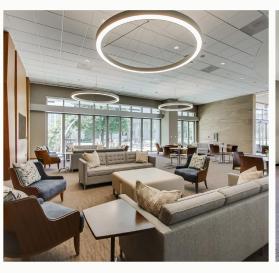

### **Property Highlights**

- A 12-story Class AA office building located in Granite Park
- Offering dramatic, unobstructed views and excellent accessibility to Dallas North Tollway and State Highway 121
- THE LOUNGE | Corporate living room within the building lobby
- THE YARD | Outdoor courtyard with Wi-Fi access
- MOVE | Fitness centers are situated in Granite Park 2, 3 and 4, available to our customers at no charge
- **MEET** | Conference centers located in Granite Park 1, 3, 4 and 5, available to customers with appropriate booking
- DFW Airport is accessible in less than a 25-minute drive via State Highway 121
- Supported by 24-hour security