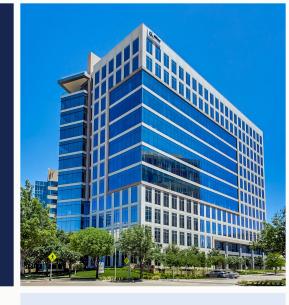

# **GranitePark**5

### **Property Highlights**

- A 12-story Class AA office building located in Granite Park
- Offering dramatic, unobstructed views and excellent accessibility to Dallas North Tollway and State Highway 121
- THE LOUNGE | Corporate living room within the building lobby
- THE YARD | Outdoor courtyard with Wi-Fi access
- MOVE | Fitness centers are situated in Granite Park 2, 3 and 4, available to our customers at no charge
- **MEET** | Conference centers located in Granite Park 1, 3, 4 and 5, available to customers with appropriate booking
- DFW Airport is accessible in less than a 25-minute drive via State Highway 121
- Supported by 24-hour security

#### Location

5830 Granite Parkway Plano, Texas 75024