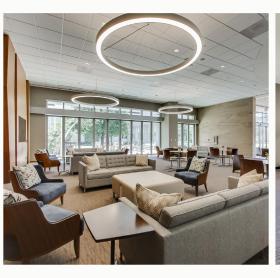

### **Property Highlights**

- A 12-story Class AA office building located in Granite Park
- Offering dramatic, unobstructed views and excellent accessibility to Dallas North Tollway and State Highway 121
- THE LOUNGE | Corporate living room within the building lobby
- THE YARD | Outdoor courtyard with Wi-Fi access
- MOVE | Fitness centers are situated in Granite Park 2, 3 and 4, available to our customers at no charge
- MEET | Conference centers located in Granite Park 1, 3, 4 and 5, available to customers with appropriate booking
- DFW Airport is accessible in less than a 25-minute drive via State Highway 121
- Supported by 24-hour security