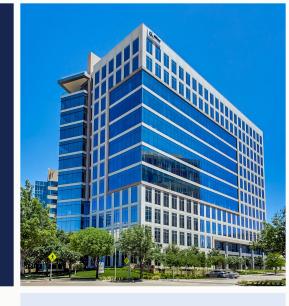

# **GranitePark**5

### **Property Highlights**

- A 12-story Class AA office building located in Granite Park
- Offering dramatic, unobstructed views and excellent accessibility to Dallas North Tollway and State Highway 121
- THE LOUNGE | Corporate living room within the building lobby
- THE YARD | Outdoor courtyard with Wi-Fi access
- MOVE | Fitness centers are situated in Granite Park 2, 3 and 4, available to our customers at no charge
- MEET | Conference centers located in Granite Park 1, 3, 4 and 5, available to customers with appropriate booking
- DFW Airport is accessible in less than a 25-minute drive via State Highway 121
- Supported by 24-hour security

#### Location

5830 Granite Parkway Plano, Texas 75024